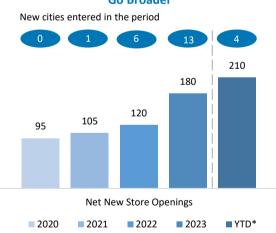

#### Continued Expansion with "Go Deeper, Go Broader" Strategy

Total 978 stores in 33 cities as of September 30, 2024, with **210** net new openings year-to-date

Operates **421** stores in the East, 299 in the North, 199 in the South, and 59 in the Central & West

# **Go Broader**